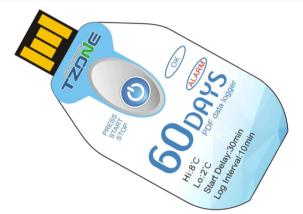

# **PDF Temp Data Logger**

#### **Features:**

- \* Temperature measurement and recording
- \* CR2032 button battery works for up to 2 years
- \* High precision  $\pm 0.5^{\circ}$  and high sensitivity
- \* Universal USB2.0 communicating interface
- \* Temperature alarm reporting and mark in red
- \* Easy operation by pressing button on/off
- \* LED light indicating for different status
- \* No any software needed to take PDF reports out

### **Specifications:**

| opeenieationen         |                                                                      |
|------------------------|----------------------------------------------------------------------|
| Dimension              | 69mm*33mm*5mm                                                        |
| N.W                    | 10g                                                                  |
| Recording Options      | Single-Use                                                           |
| Temperature Range      | Temp -20℃ ~ +60℃                                                     |
| Temperatrue Accuracy   | ±0.5℃ (–20°C/+40°C); ±1.0℃ (other range)                             |
| Temperature Resolution | 0.1 °C                                                               |
| Data Storage Capacity  | 10,000 readings                                                      |
| Shelf Life / Battery   | 2 years / CR2032 button cell                                         |
| Recording Interval     | 10 minutes (standard, others on request)                             |
| Recording Duration     | 60 days (standard, others on request)                                |
| Temperature Alarm      | >8℃ or <2℃                                                           |
| Alarm Delay            | 0 mins                                                               |
| Alarm Type             | The red LED will flash every 10s, if the temperature has been out of |
|                        | range                                                                |
| Start Delay            | 30 mins                                                              |
| Report Generation      | Automatic PDF report                                                 |
| Waterproof Level       | IP67(with Seal-Bag)                                                  |
|                        |                                                                      |