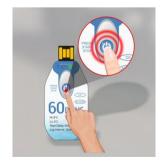

#### How to use:

press the button to start

put into the box/cartons

logging goods temperature