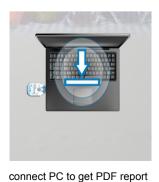

#### **Features:**

- \* Temperature measurement and recording
- \* CR2032 button battery works for up to 2 years
- \* High precision  $\pm 0.5^{\circ}$  and high sensitivity
- \* Universal USB2.0 communicating interface
- \* Temperature alarm reporting and mark in red
- \* Easy operation by pressing button on/off
- \* LED light indicating for different status
- \* No any software needed to take PDF reports out